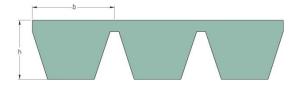

## **PHG A88X5**

| Belt marking       | A88   |
|--------------------|-------|
| No. of ribs        | 5     |
| Pitch length (mm)  | 2270  |
| Pitch length (in)  | 89.37 |
| Inside length (mm) | 2235  |
| Inside length (in) | 88    |
| Width (mm)         | 65    |
| Width (in)         | 2.56  |
| b = Width (mm)     | 13    |
| b = Width (in)     | 0.51  |
| h = Height (mm)    | 9.9   |
| h = Height (in)    | 0.39  |
|                    |       |