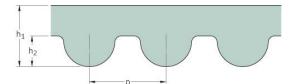

## PHG 1225-5M-S200

| No. of teeth      | 245   |
|-------------------|-------|
| Pitch length (in) | 48.23 |
| Pitch length (mm) | 1225  |
| h1 = Height (mm)  | 3.6   |
| Width (mm)        | 200   |
| Sleeve (Y/N)      | Y     |