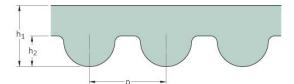

## PHG 975-5M-15

| No. of teeth      | 195   |
|-------------------|-------|
| Pitch length (in) | 38.39 |
| Pitch length (mm) | 975   |
| h1 = Height (mm)  | 3.6   |
| Width (mm)        | 15    |
| Sleeve (Y/N)      | N     |