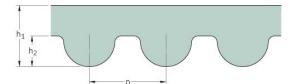

## PHG 900-5M-15

| No. of teeth      | 180   |
|-------------------|-------|
| Pitch length (in) | 35.43 |
| Pitch length (mm) | 900   |
| h1 = Height (mm)  | 3.6   |
| Width (mm)        | 15    |
| Sleeve (Y/N)      | N     |