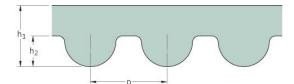

## PHG 790-5M-25

| No. of teeth      | 158  |
|-------------------|------|
| Pitch length (in) | 31.1 |
| Pitch length (mm) | 790  |
| h1 = Height (mm)  | 3.6  |
| Width (mm)        | 25   |
| Sleeve (Y/N)      | N    |