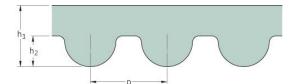

## PHG 750-5M-25

| No. of teeth      | 150   |
|-------------------|-------|
| Pitch length (in) | 29.53 |
| Pitch length (mm) | 750   |
| h1 = Height (mm)  | 3.6   |
| Width (mm)        | 25    |
| Sleeve (Y/N)      | N     |