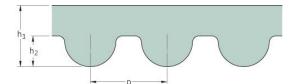

## PHG 670-5M-25

| No. of teeth      | 134   |
|-------------------|-------|
| Pitch length (in) | 26.38 |
| Pitch length (mm) | 670   |
| h1 = Height (mm)  | 3.6   |
| Width (mm)        | 25    |
| Sleeve (Y/N)      | N     |