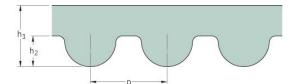

## PHG 640-5M-25

| No. of teeth      | 128  |
|-------------------|------|
| Pitch length (in) | 25.2 |
| Pitch length (mm) | 640  |
| h1 = Height (mm)  | 3.6  |
| Width (mm)        | 25   |
| Sleeve (Y/N)      | N    |