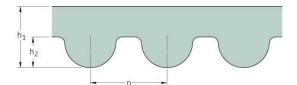

## PHG 635-5M-S200

| No. of teeth      | 127 |
|-------------------|-----|
| Pitch length (in) | 25  |
| Pitch length (mm) | 635 |
| h1 = Height (mm)  | 3.6 |
| Width (mm)        | 200 |
| Sleeve (Y/N)      | Y   |