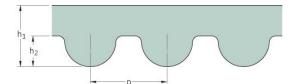

## PHG 610-5M-15

| No. of teeth      | 122   |
|-------------------|-------|
| Pitch length (in) | 24.02 |
| Pitch length (mm) | 610   |
| h1 = Height (mm)  | 3.6   |
| Width (mm)        | 15    |
| Sleeve (Y/N)      | N     |