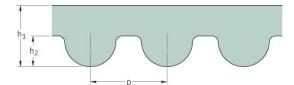

## PHG 575-5M-25

| No. of teeth      | 115   |
|-------------------|-------|
| Pitch length (in) | 22.64 |
| Pitch length (mm) | 575   |
| h1 = Height (mm)  | 3.6   |
| Width (mm)        | 25    |
| Sleeve (Y/N)      | N     |