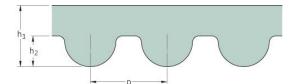

## PHG 560-5M-15

| No. of teeth      | 112   |
|-------------------|-------|
| Pitch length (in) | 22.05 |
| Pitch length (mm) | 560   |
| h1 = Height (mm)  | 3.6   |
| Width (mm)        | 15    |
| Sleeve (Y/N)      | N     |