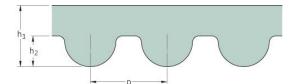

## PHG 530-5M-25

| No. of teeth      | 106   |
|-------------------|-------|
| Pitch length (in) | 20.87 |
| Pitch length (mm) | 530   |
| h1 = Height (mm)  | 3.6   |
| Width (mm)        | 25    |
| Sleeve (Y/N)      | N     |