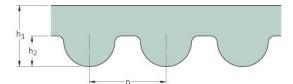

## PHG 480-5M-25

| No. of teeth      | 96   |
|-------------------|------|
| Pitch length (in) | 18.9 |
| Pitch length (mm) | 480  |
| h1 = Height (mm)  | 3.6  |
| Width (mm)        | 25   |
| Sleeve (Y/N)      | N    |