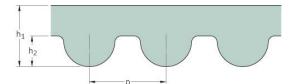

## PHG 470-5M-15

| No. of teeth      | 94   |
|-------------------|------|
| Pitch length (in) | 18.5 |
| Pitch length (mm) | 470  |
| h1 = Height (mm)  | 3.6  |
| Width (mm)        | 15   |
| Sleeve (Y/N)      | N    |