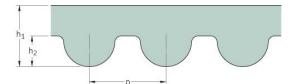

## PHG 460-5M-15

| No. of teeth      | 92    |
|-------------------|-------|
| Pitch length (in) | 18.11 |
| Pitch length (mm) | 460   |
| h1 = Height (mm)  | 3.6   |
| Width (mm)        | 15    |
| Sleeve (Y/N)      | N     |