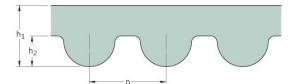

## PHG 420-5M-15

| No. of teeth      | 84    |
|-------------------|-------|
| Pitch length (in) | 16.54 |
| Pitch length (mm) | 420   |
| h1 = Height (mm)  | 3.6   |
| Width (mm)        | 15    |
| Sleeve (Y/N)      | N     |