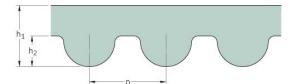

## PHG 400-5M-15

| No. of teeth      | 80    |
|-------------------|-------|
| Pitch length (in) | 15.75 |
| Pitch length (mm) | 400   |
| h1 = Height (mm)  | 3.6   |
| Width (mm)        | 15    |
| Sleeve (Y/N)      | N     |