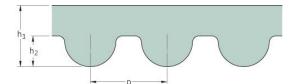

## PHG 375-5M-25

| No. of teeth      | 75    |
|-------------------|-------|
| Pitch length (in) | 14.76 |
| Pitch length (mm) | 375   |
| h1 = Height (mm)  | 3.6   |
| Width (mm)        | 25    |
| Sleeve (Y/N)      | N     |