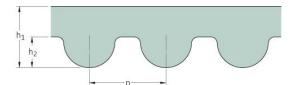

## PHG 365-5M-S200

| No. of teeth      | 73    |
|-------------------|-------|
| Pitch length (in) | 14.37 |
| Pitch length (mm) | 365   |
| h1 = Height (mm)  | 3.6   |
| Width (mm)        | 200   |
| Sleeve (Y/N)      | Y     |