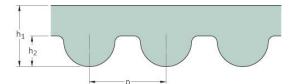

## PHG 350-5M-15

| No. of teeth      | 70    |
|-------------------|-------|
| Pitch length (in) | 13.78 |
| Pitch length (mm) | 350   |
| h1 = Height (mm)  | 3.6   |
| Width (mm)        | 15    |
| Sleeve (Y/N)      | N     |