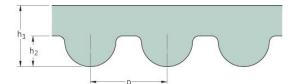

## PHG 210-5M-25

| No. of teeth      | 42   |
|-------------------|------|
| Pitch length (in) | 8.27 |
| Pitch length (mm) | 210  |
| h1 = Height (mm)  | 3.6  |
| Width (mm)        | 25   |
| Sleeve (Y/N)      | N    |