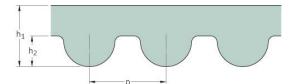

## PHG 1209-3M-S450

| No. of teeth      | 403  |
|-------------------|------|
| Pitch length (in) | 47.6 |
| Pitch length (mm) | 1209 |
| h1 = Height (mm)  | 2.4  |
| Width (mm)        | 450  |
| Sleeve (Y/N)      | Y    |