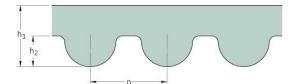

## PHG 801-3M-S450

| No. of teeth      | 267   |
|-------------------|-------|
| Pitch length (in) | 31.54 |
| Pitch length (mm) | 801   |
| h1 = Height (mm)  | 2.4   |
| Width (mm)        | 450   |
| Sleeve (Y/N)      | Y     |