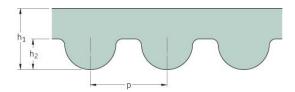

## PHG 753-3M-S80

| No. of teeth      | 251   |
|-------------------|-------|
| Pitch length (in) | 29.65 |
| Pitch length (mm) | 753   |
| h1 = Height (mm)  | 2.4   |
| Width (mm)        | 80    |
| Sleeve (Y/N)      | Y     |