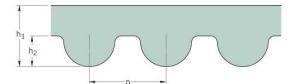

## PHG 669-3M-S450

| No. of teeth      | 223   |
|-------------------|-------|
| Pitch length (in) | 26.34 |
| Pitch length (mm) | 669   |
| h1 = Height (mm)  | 2.4   |
| Width (mm)        | 450   |
| Sleeve (Y/N)      | Y     |