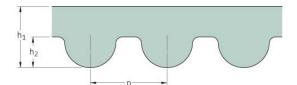

## PHG 597-3M-S450

| No. of teeth      | 199  |
|-------------------|------|
| Pitch length (in) | 23.5 |
| Pitch length (mm) | 597  |
| h1 = Height (mm)  | 2.4  |
| Width (mm)        | 450  |
| Sleeve (Y/N)      | Y    |