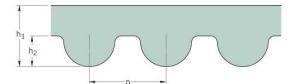

## PHG 531-3M-S450

| No. of teeth      | 177   |
|-------------------|-------|
| Pitch length (in) | 20.91 |
| Pitch length (mm) | 531   |
| h1 = Height (mm)  | 2.4   |
| Width (mm)        | 450   |
| Sleeve (Y/N)      | Y     |