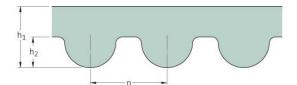

## PHG 522-3M-S450

| No. of teeth      | 174   |
|-------------------|-------|
| Pitch length (in) | 20.55 |
| Pitch length (mm) | 522   |
| h1 = Height (mm)  | 2.4   |
| Width (mm)        | 450   |
| Sleeve (Y/N)      | Y     |