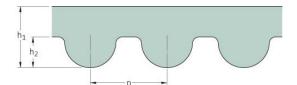

## PHG 510-3M-S450

| No. of teeth      | 170   |
|-------------------|-------|
| Pitch length (in) | 20.08 |
| Pitch length (mm) | 510   |
| h1 = Height (mm)  | 2.4   |
| Width (mm)        | 450   |
| Sleeve (Y/N)      | Y     |