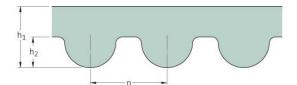

## PHG 495-3M-S450

| No. of teeth      | 165   |
|-------------------|-------|
| Pitch length (in) | 19.49 |
| Pitch length (mm) | 495   |
| h1 = Height (mm)  | 2.4   |
| Width (mm)        | 450   |
| Sleeve (Y/N)      | Y     |