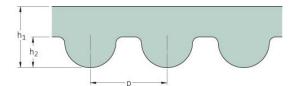

## PHG 486-3M-S450

| No. of teeth      | 162   |
|-------------------|-------|
| Pitch length (in) | 19.13 |
| Pitch length (mm) | 486   |
| h1 = Height (mm)  | 2.4   |
| Width (mm)        | 450   |
| Sleeve (Y/N)      | Y     |