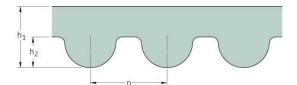

## PHG 423-3M-S450

| No. of teeth      | 141   |
|-------------------|-------|
| Pitch length (in) | 16.65 |
| Pitch length (mm) | 423   |
| h1 = Height (mm)  | 2.4   |
| Width (mm)        | 450   |
| Sleeve (Y/N)      | Y     |