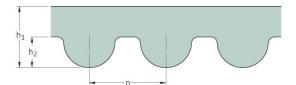

## PHG 360-3M-S450

| No. of teeth      | 120   |
|-------------------|-------|
| Pitch length (in) | 14.17 |
| Pitch length (mm) | 360   |
| h1 = Height (mm)  | 2.4   |
| Width (mm)        | 450   |
| Sleeve (Y/N)      | Y     |