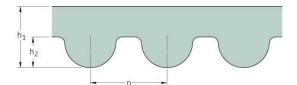

## PHG 348-3M-S200

| No. of teeth      | 116  |
|-------------------|------|
| Pitch length (in) | 13.7 |
| Pitch length (mm) | 348  |
| h1 = Height (mm)  | 2.4  |
| Width (mm)        | 200  |
| Sleeve (Y/N)      | Y    |