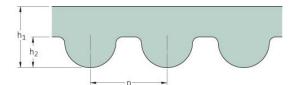

## PHG 339-3M-S450

| No. of teeth      | 113   |
|-------------------|-------|
| Pitch length (in) | 13.35 |
| Pitch length (mm) | 339   |
| h1 = Height (mm)  | 2.4   |
| Width (mm)        | 450   |
| Sleeve (Y/N)      | Y     |