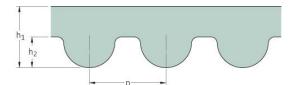

## PHG 306-3M-S450

| No. of teeth      | 102   |
|-------------------|-------|
| Pitch length (in) | 12.05 |
| Pitch length (mm) | 306   |
| h1 = Height (mm)  | 2.4   |
| Width (mm)        | 450   |
| Sleeve (Y/N)      | Y     |