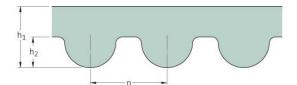

## PHG 291-3M-S450

| No. of teeth      | 97    |
|-------------------|-------|
| Pitch length (in) | 11.46 |
| Pitch length (mm) | 291   |
| h1 = Height (mm)  | 2.4   |
| Width (mm)        | 450   |
| Sleeve (Y/N)      | Y     |