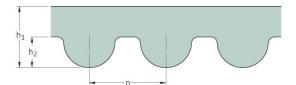

## PHG 282-3M-S450

| No. of teeth      | 94   |
|-------------------|------|
| Pitch length (in) | 11.1 |
| Pitch length (mm) | 282  |
| h1 = Height (mm)  | 2.4  |
| Width (mm)        | 450  |
| Sleeve (Y/N)      | Y    |