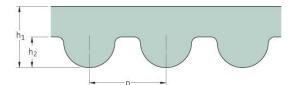

## PHG 276-3M-S100

| No. of teeth      | 92    |
|-------------------|-------|
| Pitch length (in) | 10.87 |
| Pitch length (mm) | 276   |
| h1 = Height (mm)  | 2.4   |
| Width (mm)        | 100   |
| Sleeve (Y/N)      | Y     |