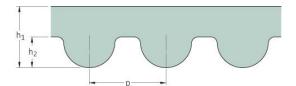

## PHG 162-3M-S200

| No. of teeth      | 54   |
|-------------------|------|
| Pitch length (in) | 6.38 |
| Pitch length (mm) | 162  |
| h1 = Height (mm)  | 2.4  |
| Width (mm)        | 200  |
| Sleeve (Y/N)      | Y    |