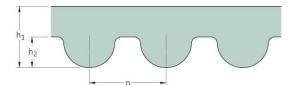

## PHG 120-3M-S200

| No. of teeth      | 40   |
|-------------------|------|
| Pitch length (in) | 4.72 |
| Pitch length (mm) | 120  |
| h1 = Height (mm)  | 2.4  |
| Width (mm)        | 200  |
| Sleeve (Y/N)      | Y    |