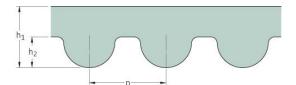

## PHG 117-3M-S100

| No. of teeth      | 39   |
|-------------------|------|
| Pitch length (in) | 4.61 |
| Pitch length (mm) | 117  |
| h1 = Height (mm)  | 2.4  |
| Width (mm)        | 100  |
| Sleeve (Y/N)      | Y    |