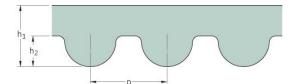

## PHG 654-3M-6

| No. of teeth      | 218   |
|-------------------|-------|
| Pitch length (in) | 25.75 |
| Pitch length (mm) | 654   |
| h1 = Height (mm)  | 2.4   |
| Width (mm)        | 6     |
| Sleeve (Y/N)      | N     |