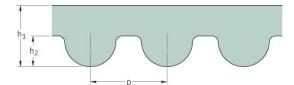

## PHG 606-3M-6

| No. of teeth      | 202   |
|-------------------|-------|
| Pitch length (in) | 23.86 |
| Pitch length (mm) | 606   |
| h1 = Height (mm)  | 2.4   |
| Width (mm)        | 6     |
| Sleeve (Y/N)      | N     |