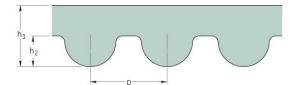

## PHG 513-3M-6

| No. of teeth      | 171  |
|-------------------|------|
| Pitch length (in) | 20.2 |
| Pitch length (mm) | 513  |
| h1 = Height (mm)  | 2.4  |
| Width (mm)        | 6    |
| Sleeve (Y/N)      | N    |