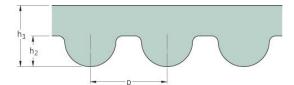

## PHG 483-3M-6

| No. of teeth      | 161   |
|-------------------|-------|
| Pitch length (in) | 19.02 |
| Pitch length (mm) | 483   |
| h1 = Height (mm)  | 2.4   |
| Width (mm)        | 6     |
| Sleeve (Y/N)      | Ν     |