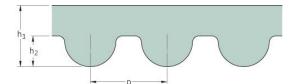

## PHG 471-3M-6

| No. of teeth      | 157   |
|-------------------|-------|
| Pitch length (in) | 18.54 |
| Pitch length (mm) | 471   |
| h1 = Height (mm)  | 2.4   |
| Width (mm)        | 6     |
| Sleeve (Y/N)      | N     |