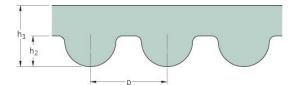

## PHG 396-3M-6

| No. of teeth      | 132   |
|-------------------|-------|
| Pitch length (in) | 15.59 |
| Pitch length (mm) | 396   |
| h1 = Height (mm)  | 2.4   |
| Width (mm)        | 6     |
| Sleeve (Y/N)      | N     |