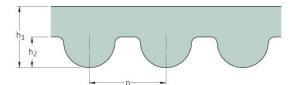

## PHG 3000-3M-9

| No. of teeth      | 1000   |
|-------------------|--------|
| Pitch length (in) | 118.11 |
| Pitch length (mm) | 3000   |
| h1 = Height (mm)  | 2.4    |
| Width (mm)        | 9      |
| Sleeve (Y/N)      | N      |